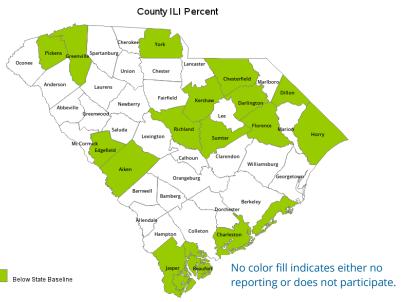

#### Influenza-Like Illness Surveillance

The percent of patient visits to sentinel providers for an influenza-like illness (ILI) was **1.34%**, which is below South Carolina's baseline **(3.53%)**. The ILI activity level overall was **minimal**.

## Influenza-Like Illness Surveillance

This week, the ILI activity level was **minimal** and **1.34%** of patient visits to SC ILINet providers was attributed to an influenza-like illness. This is **below** the state baseline, **3.53%**.

Reports were received from providers in 16 counties, representing all DHEC Public Health regions.

\*\*ILI percentage is dependent upon the number of reporting providers and/or can vary by disease activity or the number of providers submitting reports.\*\*