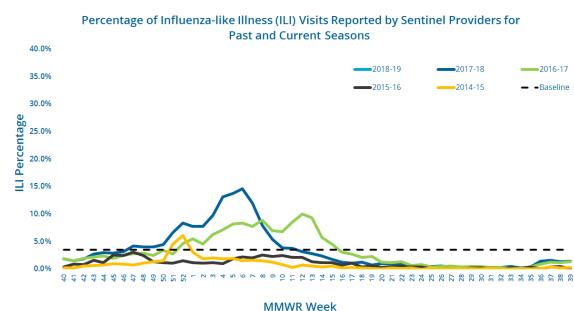

#### Influenza-Like Illness Surveillance

The percent of patient visits to sentinel providers for an influenza-like illness (ILI) was **1.34%**, which is below South Carolina's baseline **(3.53%)**. The ILI activity level overall was **minimal**.

## Influenza-Like Illness Surveillance

This week, the ILI activity level was **minimal** and **1.34%** of patient visits to SC ILINet providers was attributed to an influenza-like illness. This is **below** the state baseline, **3.53%**.

Reports were received from providers in 16 counties, representing all DHEC Public Health regions.

\*\*ILI percentage is dependent upon the number of reporting providers and/or can vary by disease activity or the number of providers submitting reports.\*\*