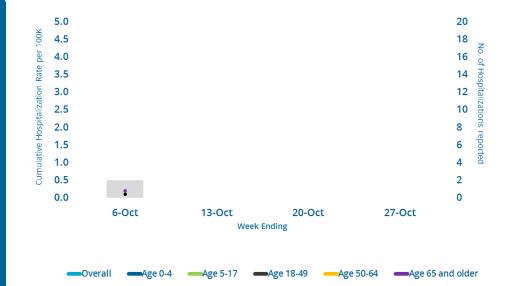

#### **Influenza-Associated Hospitalizations**

This week **2** influenza-associated hospitalizations were reported by **31** hospitals. The cumulative hospitalization rate is **0.0** per 100,000. In the current flu season, there have been **2** influenza-associated hospitalizations.

# Influenza-Associated Hospitalizations And Deaths

| Hospitalizations<br>No. (Rate) | Overall | Ages<br>0-4 | Ages<br>5-17 | Ages<br>18-49 | Ages<br>50-64 | Ages<br>65+ |
|--------------------------------|---------|-------------|--------------|---------------|---------------|-------------|
| This Week                      | 1 (0.0) |             |              | 1(0.1)        |               | 1(0.2)      |
| 2018-19                        | 1 (0.0) |             |              | 1(0.1)        |               | 1(0.2)      |
| 2017-18                        | 9(0.2)  | 1(0.3)      |              |               | 3(0.3)        | 5(0.8)      |
| 2016-17                        | 7 (0.1) |             |              | 1(0.0)        | 2(0.2)        | 4(0.6)      |
| 5 season average               | 7 (0.1) | 1(0.4)      | 0            | 0             | 2(0.2)        | 4(0.7)      |