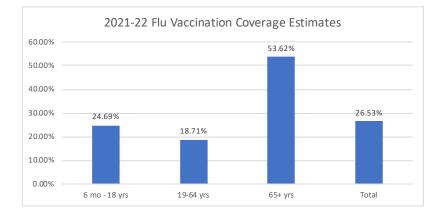

## Statewide 2021-22 Flu Vaccination Coverage by Age

| Age Group     | Doses Administered | Population Estimate | Coverage Estimate |
|---------------|--------------------|---------------------|-------------------|
| 6 mo - 18 yrs | 277,223            | 1,122,598           | 24.69%            |
| 19-64 yrs     | 583,442            | 3,119,067           | 18.71%            |
| 65+yrs        | 523,496            | 976,375             | 53.62%            |
| Total         | 1,384,161          | 5,218,040           | 26.53%            |

Source: Statewide Immunization Online Network (SIMON) Dosage Report, DHEC South Carolina Community Assessment Network (SCAN) Population Data Disclaimer:

1) Immunization providers are required to submit immunization administered data within ten (10) business days of administration. Doses may have been administered during this period but not reported to SIMON.

2) Coverage rate is an estimate calculated from SCAN population data of 0-17 yrs, 18-64 years, and 65+yrs age groups and may not reflect a fully accurate coverage estimate due to slight differences in age groups of available data.