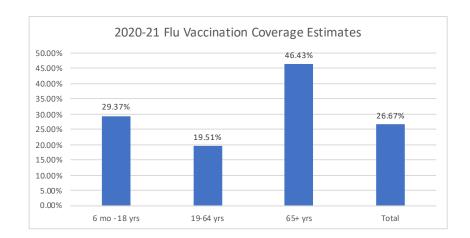

## Statewide 2020-21 Flu Vaccination Coverage by Age

| Age Group     | Doses Administered | Population Estimate | Coverage Estimate |
|---------------|--------------------|---------------------|-------------------|
| 6 mo - 18 yrs | 329,659            | 1,122,598           | 29.37%            |
| 19-64 yrs     | 608,523            | 3,119,067           | 19.51%            |
| 65+yrs        | 453,315            | 976,375             | 46.43%            |
| Total         | 1,391,497          | 5,218,040           | 26.67%            |