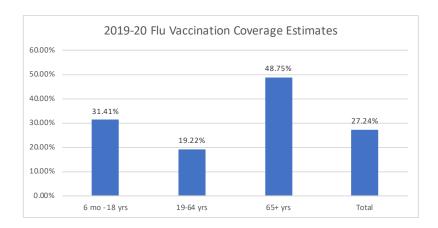

## Statewide 2019-20 Flu Vaccination Coverage by Age

| Age Group     | Doses Administered | Population Estimate | Coverage Estimate |
|---------------|--------------------|---------------------|-------------------|
| 6 mo - 18 yrs | 351,199            | 1,117,975           | 31.41%            |
| 19-64 yrs     | 594,475            | 3,093,716           | 19.22%            |
| 65+yrs        | 456,821            | 937,023             | 48.75%            |
| Total         | 1,402,495          | 5,148,714           | 27.24%            |

**Source:** Statewide Immunization Online Network (SIMON) Dosage Report, DHEC South Carolina Community Assessment Network (SCAN) Population Data

## Disclaimer:

- 1) Immunization providers are required to submit immunization administered data within ten (10) business days of administration. Doses may have been administered during this period but not reported to SIMON.
- 2) Coverage rate is an estimate calculated from SCAN population data of 0-17 yrs, 18-64 years, and 65+yrs age groups and may not reflect a fully accurate coverage estimate due to slight differences in age groups of available data.