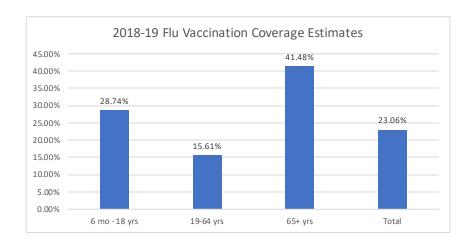

## Statewide 2018-19 Flu Vaccination Coverage by Age

| Age Group     | Doses Administered | Population Estimate | Coverage Estimate |
|---------------|--------------------|---------------------|-------------------|
| 6 mo - 18 yrs | 319,690            | 1,112,536           | 28.74%            |
| 19-64 yrs     | 479,494            | 3,071,676           | 15.61%            |
| 65+yrs        | 373,250            | 899,915             | 41.48%            |
| Total         | 1,172,434          | 5,084,127           | 23.06%            |