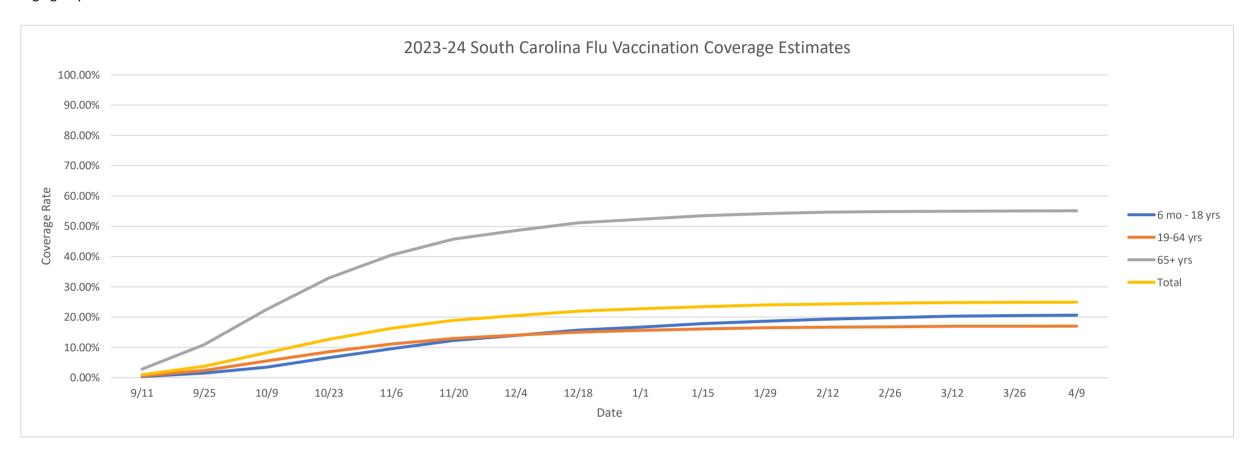

## Statewide 2023-24 Flu Vaccination Coverage by Age as of 04/09/2024

| Age Group     | 9/11  | 9/25   | 10/9   | 10/23  | 11/6   | 11/20  | 12/4   | 12/18  | 1/1    | 1/15   | 1/29   | 2/12   | 2/26   | 3/12   | 3/26   | 4/9    |
|---------------|-------|--------|--------|--------|--------|--------|--------|--------|--------|--------|--------|--------|--------|--------|--------|--------|
| 6 mo - 18 yrs | 0.36% | 1.47%  | 3.46%  | 6.56%  | 9.54%  | 12.24% | 13.97% | 15.67% | 16.69% | 17.81% | 18.66% | 19.33% | 19.84% | 20.26% | 20.50% | 20.64% |
| 19-64 yrs     | 0.59% | 2.43%  | 5.55%  | 8.56%  | 11.13% | 12.95% | 14.04% | 15.04% | 15.58% | 16.11% | 16.45% | 16.68% | 16.82% | 16.92% | 16.99% | 17.02% |
| 65+ yrs       | 2.82% | 10.86% | 22.58% | 32.96% | 40.43% | 45.79% | 48.58% | 51.13% | 52.32% | 53.50% | 54.20% | 54.62% | 54.84% | 54.98% | 55.05% | 55.11% |
| Total         | 0.96% | 3.80%  | 8.29%  | 12.69% | 16.27% | 18.94% | 20.48% | 21.93% | 22.70% | 23.47% | 23.99% | 24.35% | 24.58% | 24.76% | 24.86% | 24.93% |

Source: Statewide Immunization Online Network (SIMON) Dosage Report, DHEC South Carolina Community Assessment Network (SCAN) Population Data

## Disclaimer:

- 1) Immunization providers are required to submit immunization administered data within ten (10) business days of administration. Doses may have been administered during this period but not reported to SIMON.
- 2) Coverage rate is an estimate calculated from SCAN population data of 0-17 yrs, 18-64 years, and 65+ yrs age groups and may not reflect a fully accurate coverage estimate due to slight differences in age groups of available data.