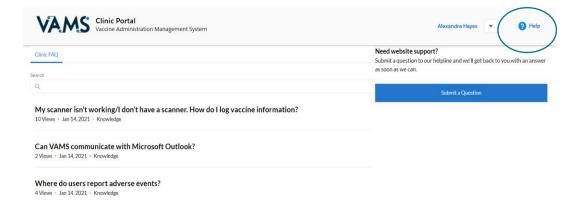

# **VAMS Help Desks**

#### CDC VAMS Help Desk

- Clinic Users submit a help desk ticket
  - submit questions, technical assistance, other issues via the Help function to submit a ticket, or
- Call 1-833-957-1100, M-F, 8a-8p

#### DHEC Help Desk

- Serves SC VAMS Clinic Users, Organization Coordinators and Recipients
- Email <u>vams@dhec.sc.gov</u>
  - Clinic Users: technical assistance, VAMS onboarding, new clinic set-up, additional clinic set-up requests
  - Organizations: VAMS onboarding, registration
  - Recipient: registration issues