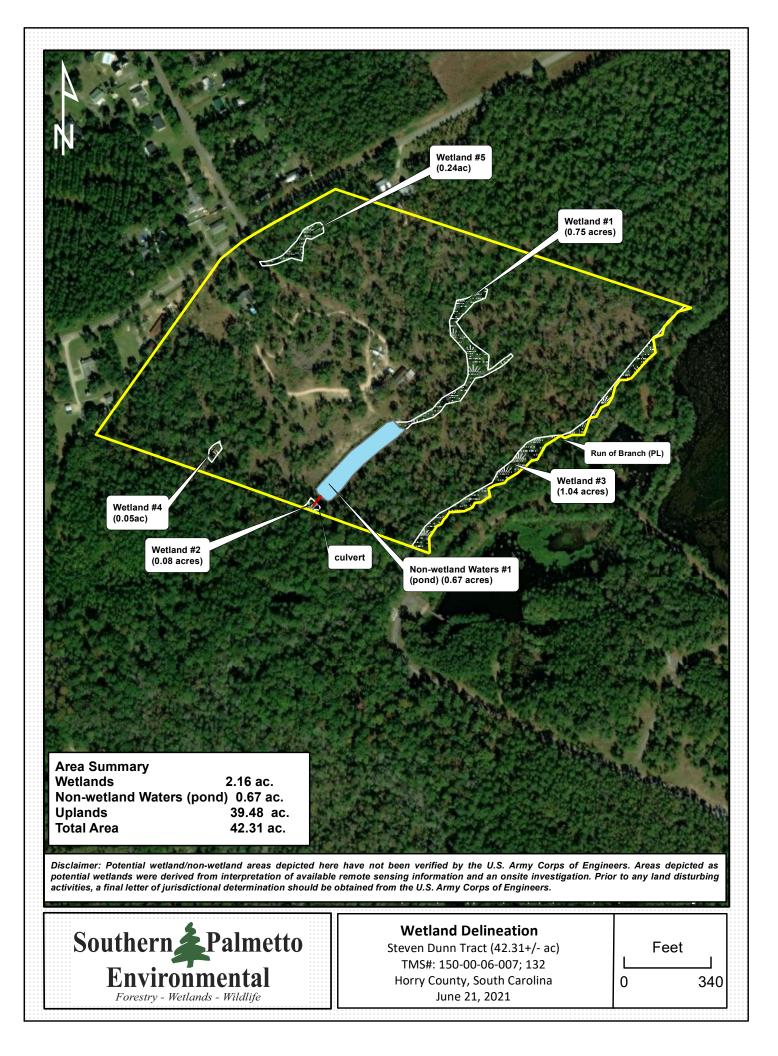

The review area is part of an overall project known as Steve Dunn Tract. Based on a review of the information you submitted, the delineated boundaries depicted on the drawing titled "**Wetland Delineation**/ Steven Dunn Tract (42.31 +/- ac)/ TMS#: 150-00-06-007; 132/ Horry County, South Carolina" and dated June 21, 2021, are a reasonable representation of the aquatic resources located onsite.