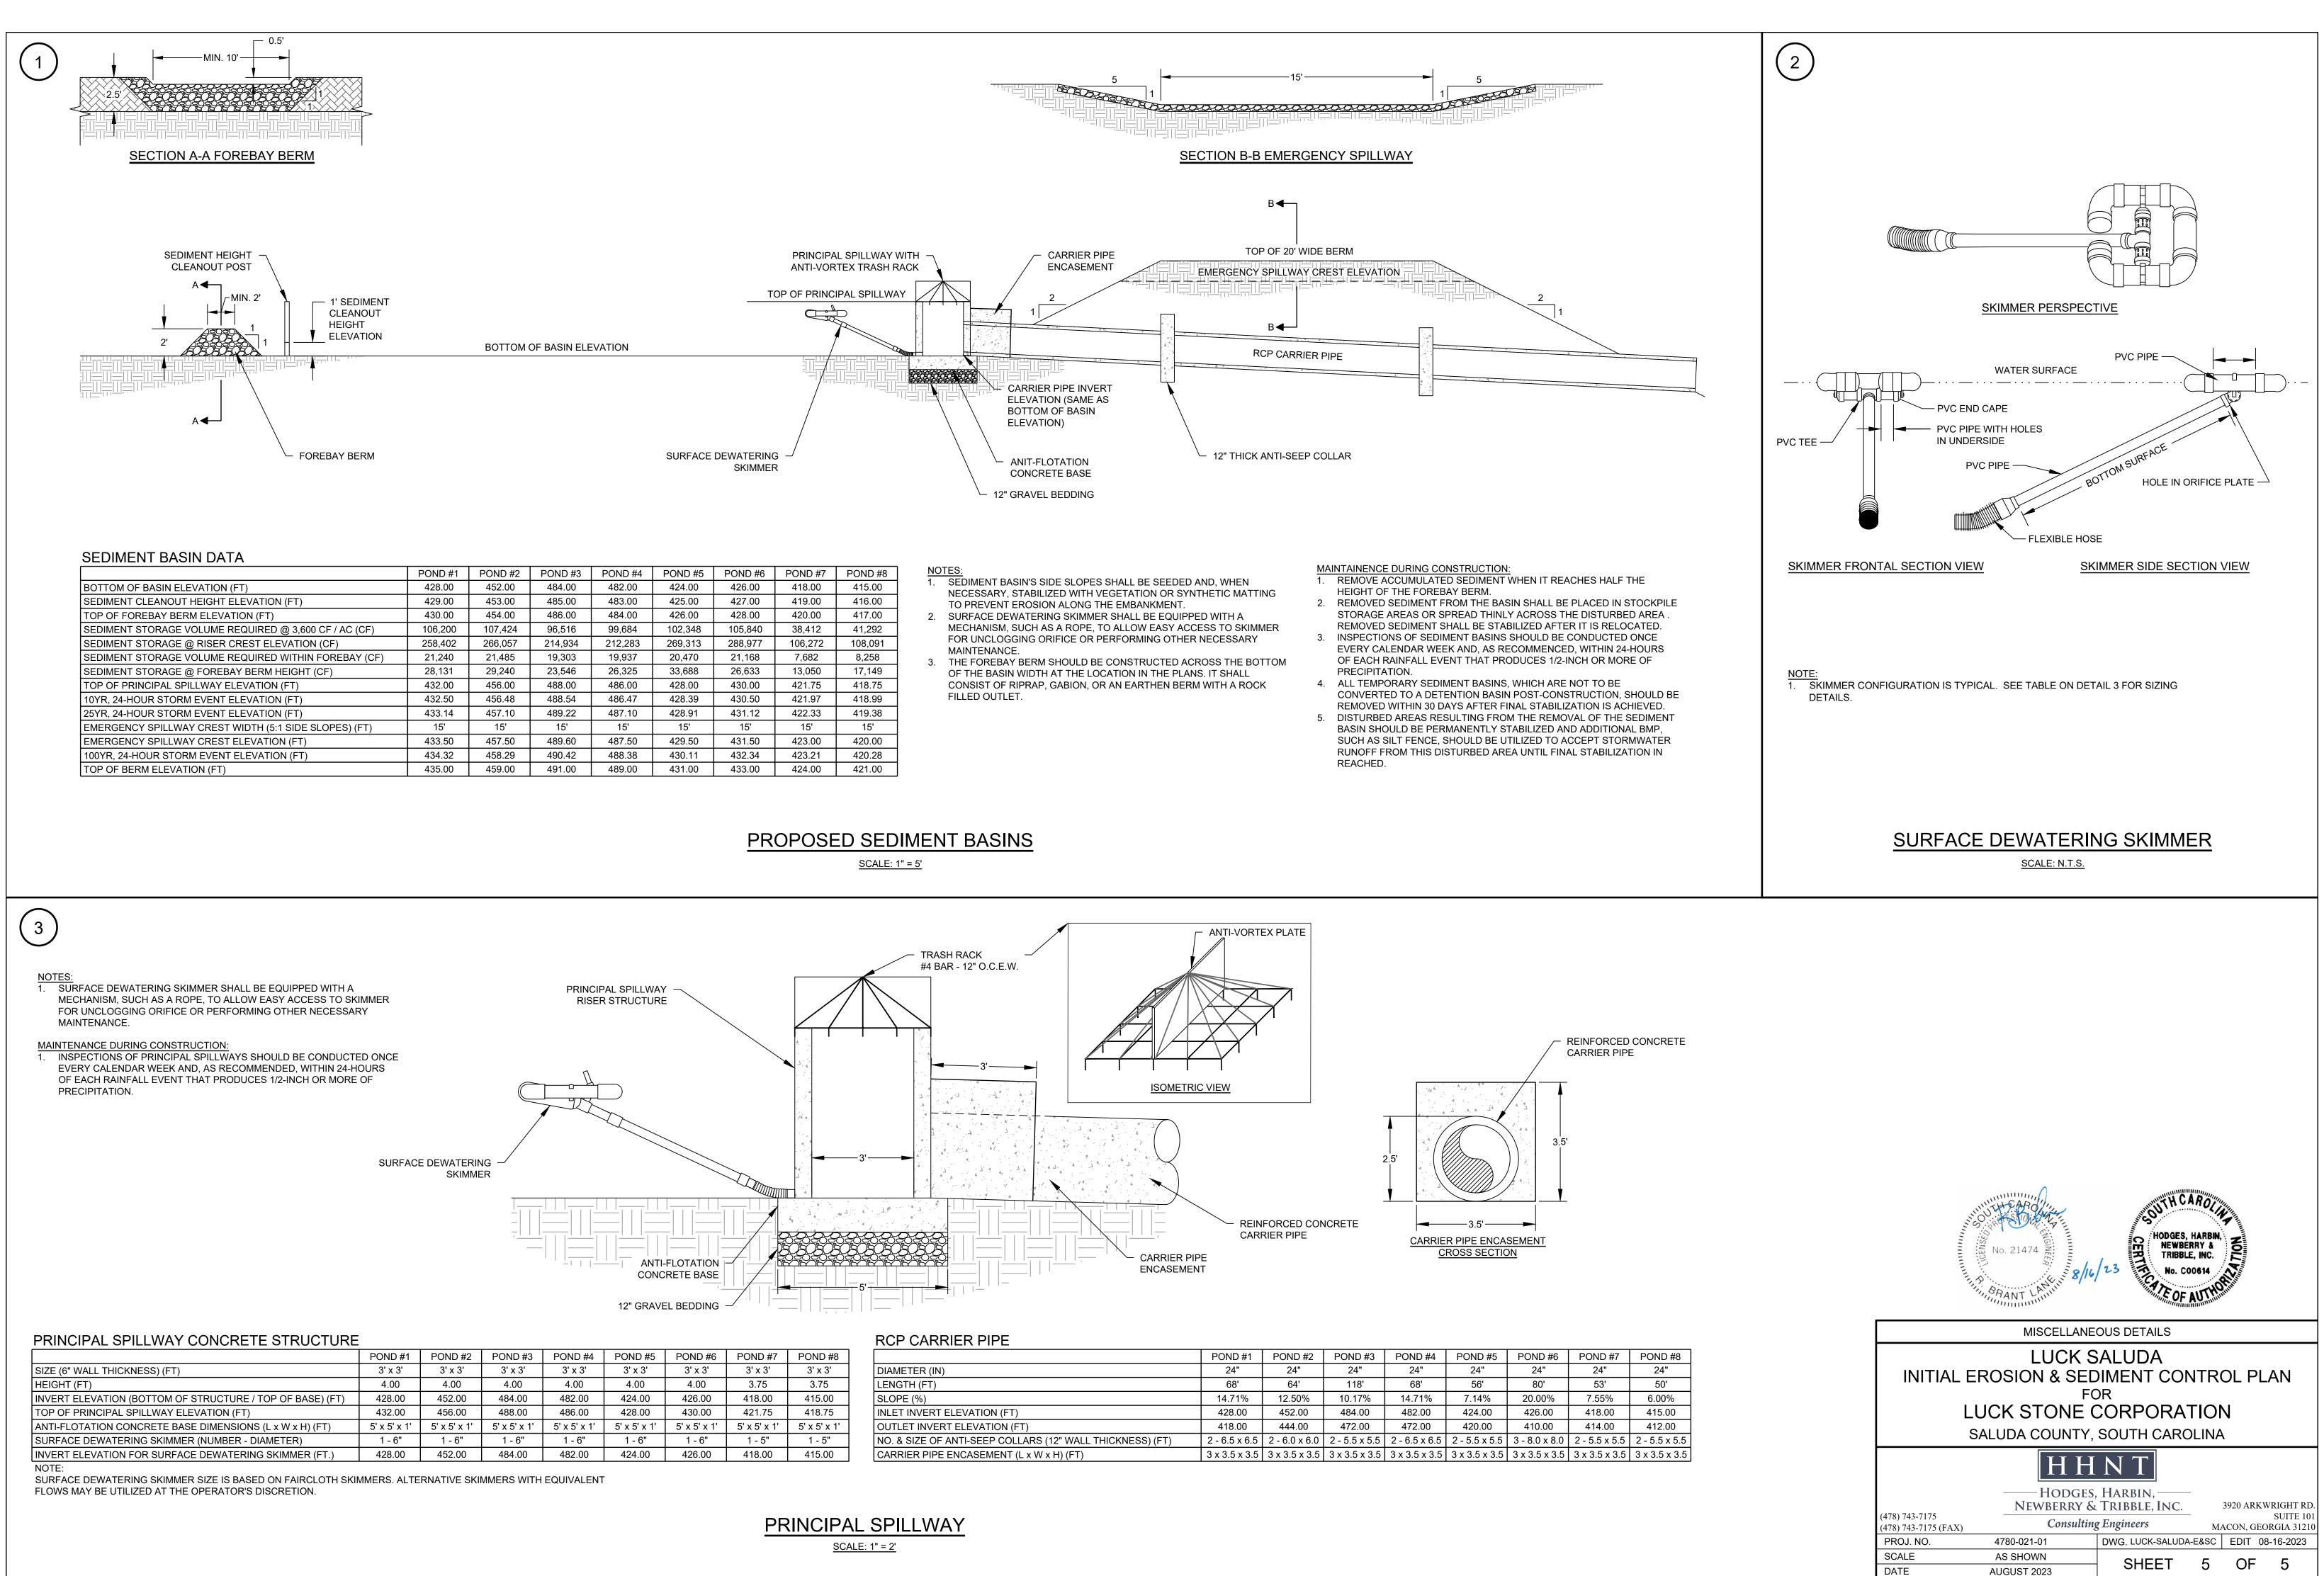

2

3

4-5

| OND #8      |                                                           | POND #1       | POND #2       | POND #3       | POND #4       | POND #5       | POND #6       | POND #7       | P   |
|-------------|-----------------------------------------------------------|---------------|---------------|---------------|---------------|---------------|---------------|---------------|-----|
| 3' x 3'     | DIAMETER (IN)                                             | 24"           | 24"           | 24"           | 24"           | 24"           | 24"           | 24"           |     |
| 3.75        | LENGTH (FT)                                               | 68'           | 64'           | 118'          | 68'           | 56'           | 80'           | 53'           |     |
| 415.00      | SLOPE (%)                                                 | 14.71%        | 12.50%        | 10.17%        | 14.71%        | 7.14%         | 20.00%        | 7.55%         |     |
| 418.75      | INLET INVERT ELEVATION (FT)                               | 428.00        | 452.00        | 484.00        | 482.00        | 424.00        | 426.00        | 418.00        |     |
| ' x 5' x 1' | OUTLET INVERT ELEVATION (FT)                              | 418.00        | 444.00        | 472.00        | 472.00        | 420.00        | 410.00        | 414.00        |     |
| 1 - 5"      | NO. & SIZE OF ANTI-SEEP COLLARS (12" WALL THICKNESS) (FT) | 2 - 6.5 x 6.5 | 2 - 6.0 x 6.0 | 2 - 5.5 x 5.5 | 2 - 6.5 x 6.5 | 2 - 5.5 x 5.5 | 3 - 8.0 x 8.0 | 2 - 5.5 x 5.5 | 2 - |
| 415.00      | CARRIER PIPE ENCASEMENT (L x W x H) (FT)                  | 3 x 3.5 x 3.5 | 3 x |
|             |                                                           |               |               |               |               |               |               |               |     |