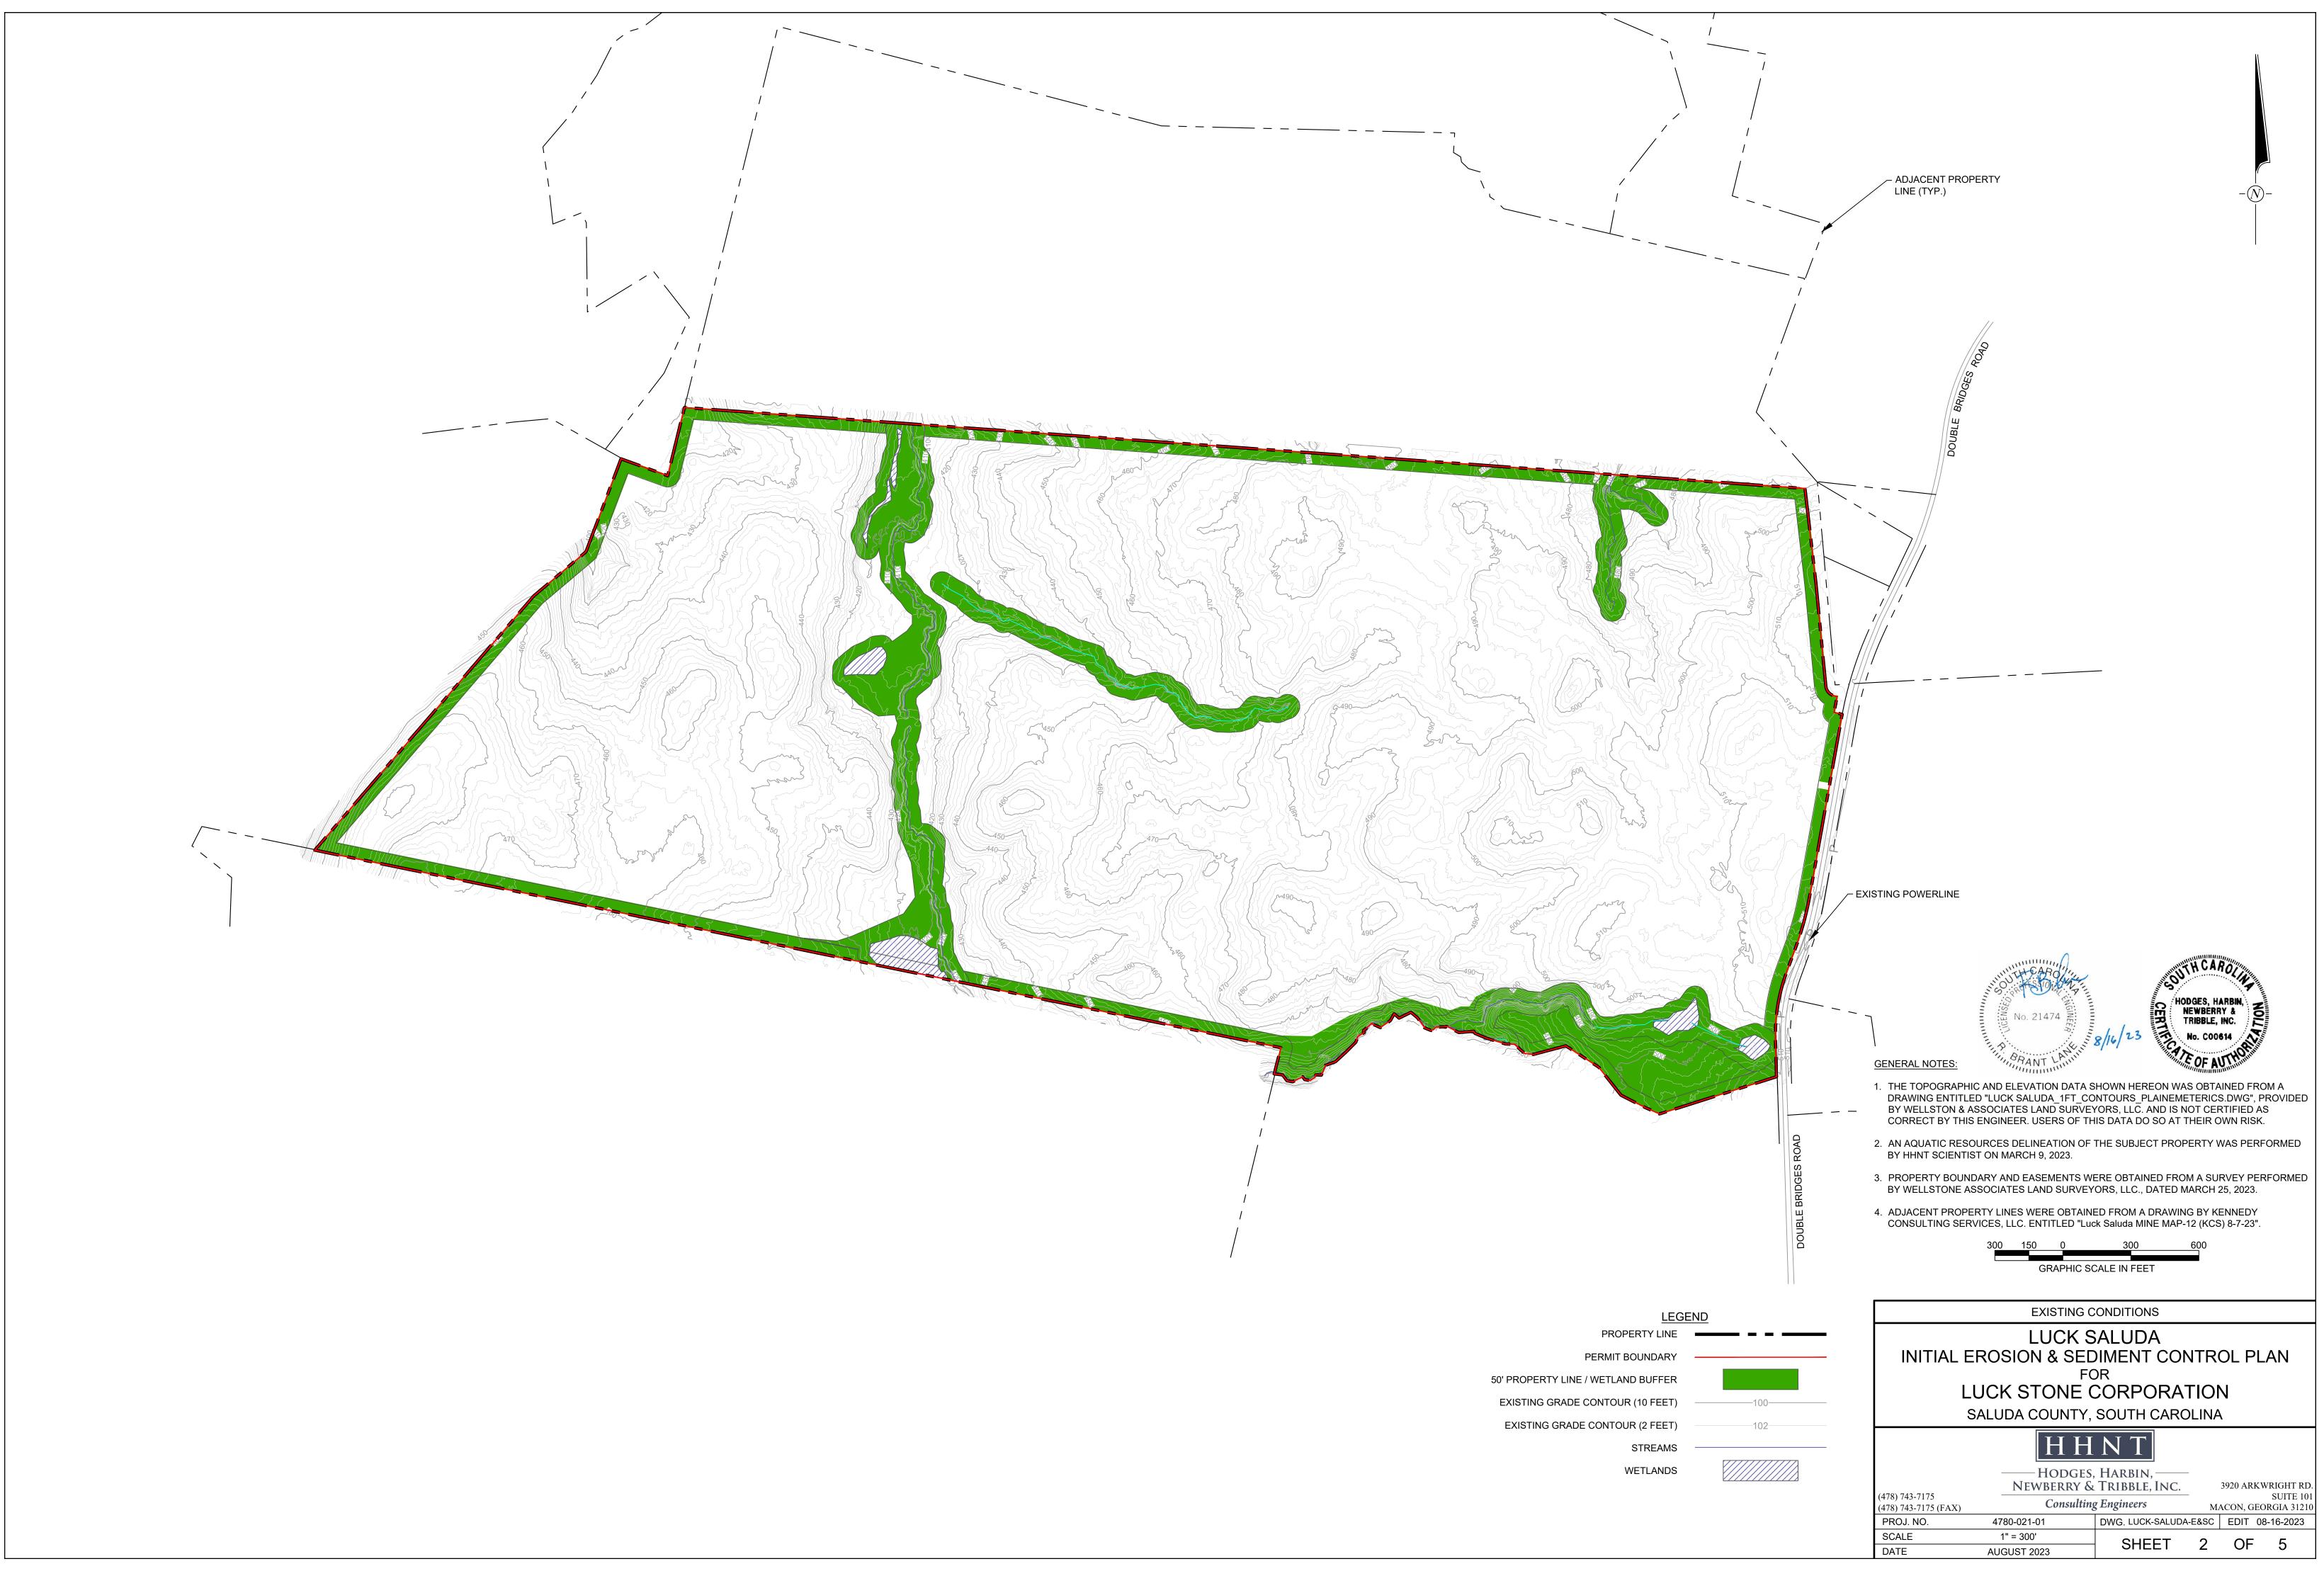

**Consulting Engineers** 

3920 ARKWRIGHT ROAD, SUITE 101 - MACON, GEORGIA 31210 PHONE: (478) 743-7175 FAX: (478) 743-1703

SHEET NO. DESCRIPTION TITLE SHEET **EXISTING CONDITIONS** INITIAL EROSION AND SEDIMENT CONTROL PLAN MISCELLANEOUS DETAILS