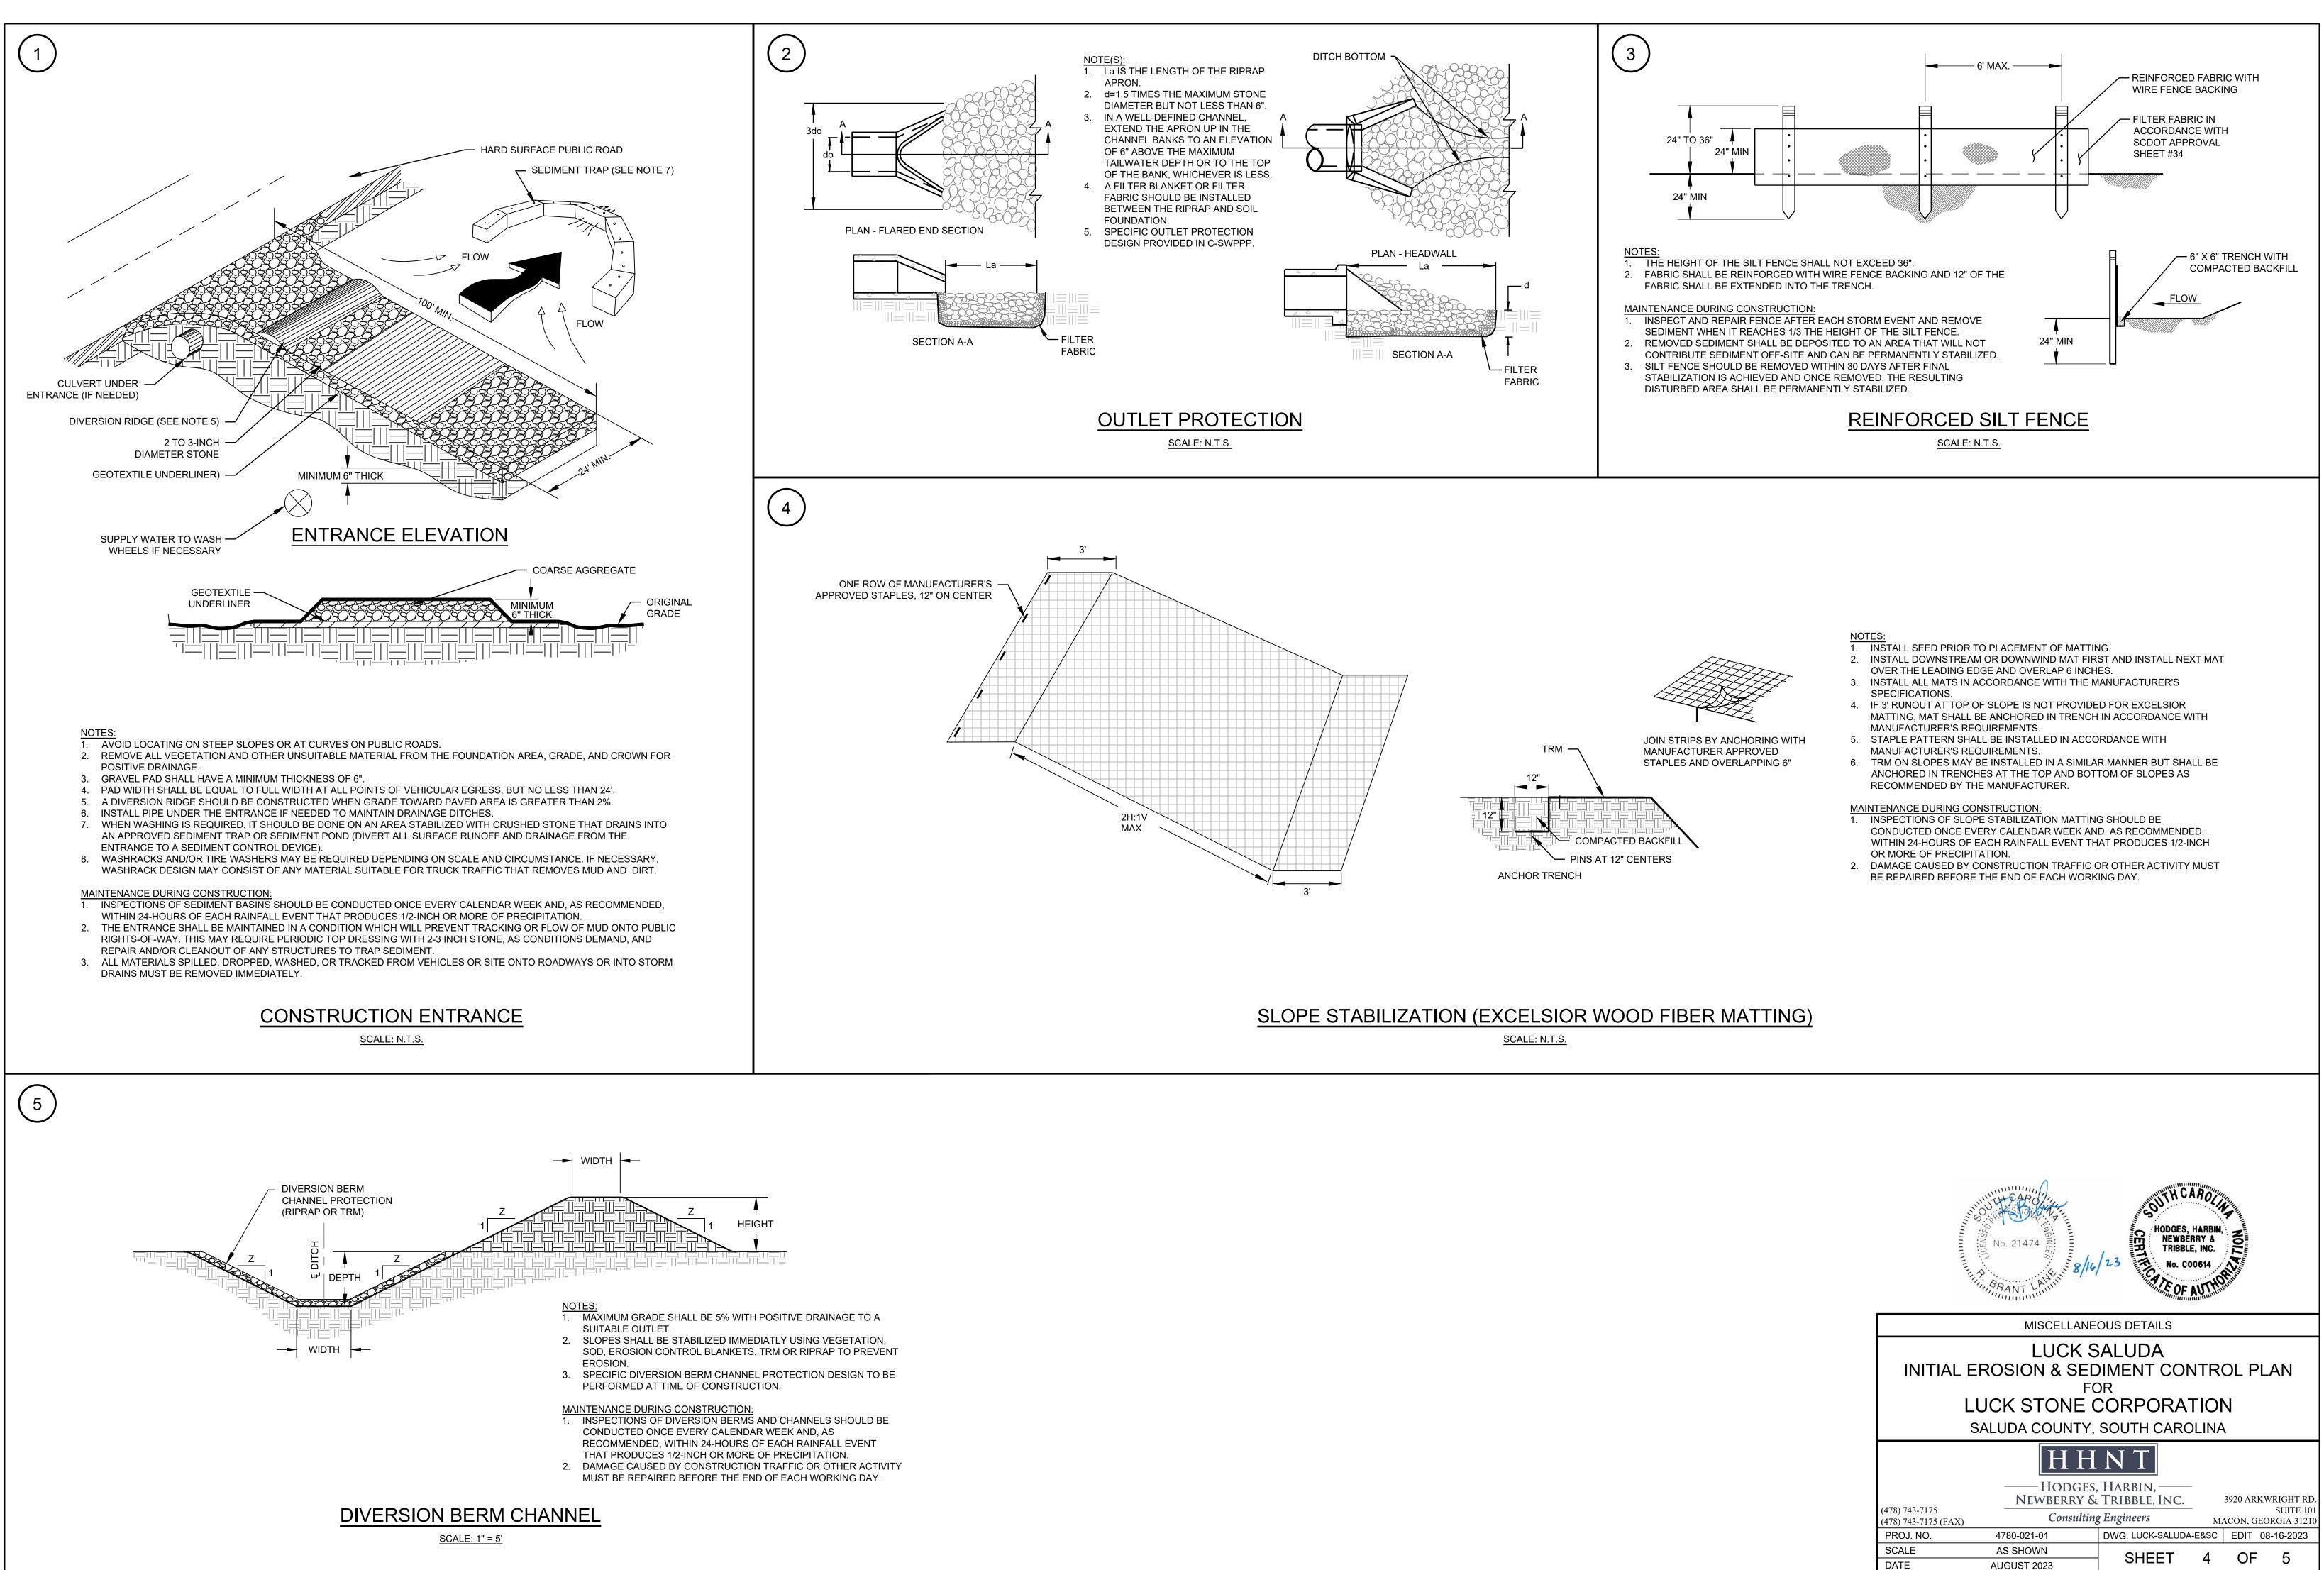

# LUCK SALUDA **INITIAL EROSION & SEDIMENT CONTROL PLAN** FOR LUCK STONE CORPORATION SALUDA COUNTY, SOUTH CAROLINA AUGUST 2023 INDEX TO DRAWINGS

# SITE

LUCK SALUDA DOUBLE BRIDGES ROAD BATESBURG, SC 29006

### **OPERATOR**

CHUCK STILSON CHUCK.STILSON@LUCKCOMPANIES.COM (804) 784-6300

## **OWNER**

LUCK STONE CORPORATION 515 STONE MILL DRIVE (PO BOX 29682) RICHMOND, VA 23242





SALUDA COUNTY, SOUTH CAROLINA **PROJECT SITE LOCATION** SCALE: 1" = 1 MILE



-HODGES, HARBIN, NEWBERRY & TRIBBLE, INC.

**Consulting Engineers** 

3920 ARKWRIGHT ROAD, SUITE 101 - MACON, GEORGIA 31210 PHONE: (478) 743-7175 FAX: (478) 743-1703

SHEET NO. DESCRIPTION TITLE SHEET **EXISTING CONDITIONS** INITIAL EROSION AND SEDIMENT CONTROL PLAN MISCELLANEOUS DETAILS

2

3

4-5











| OND #8      |                                                           | POND #1       | POND #2       | POND #3       | POND #4       | POND #5       | POND #6       | POND #7       | P   |
|-------------|-----------------------------------------------------------|---------------|---------------|---------------|---------------|---------------|---------------|---------------|-----|
| 3' x 3'     | DIAMETER (IN)                                             | 24"           | 24"           | 24"           | 24"           | 24"           | 24"           | 24"           |     |
| 3.75        | LENGTH (FT)                                               | 68'           | 64'           | 118'          | 68'           | 56'           | 80'           | 53'           |     |
| 415.00      | SLOP