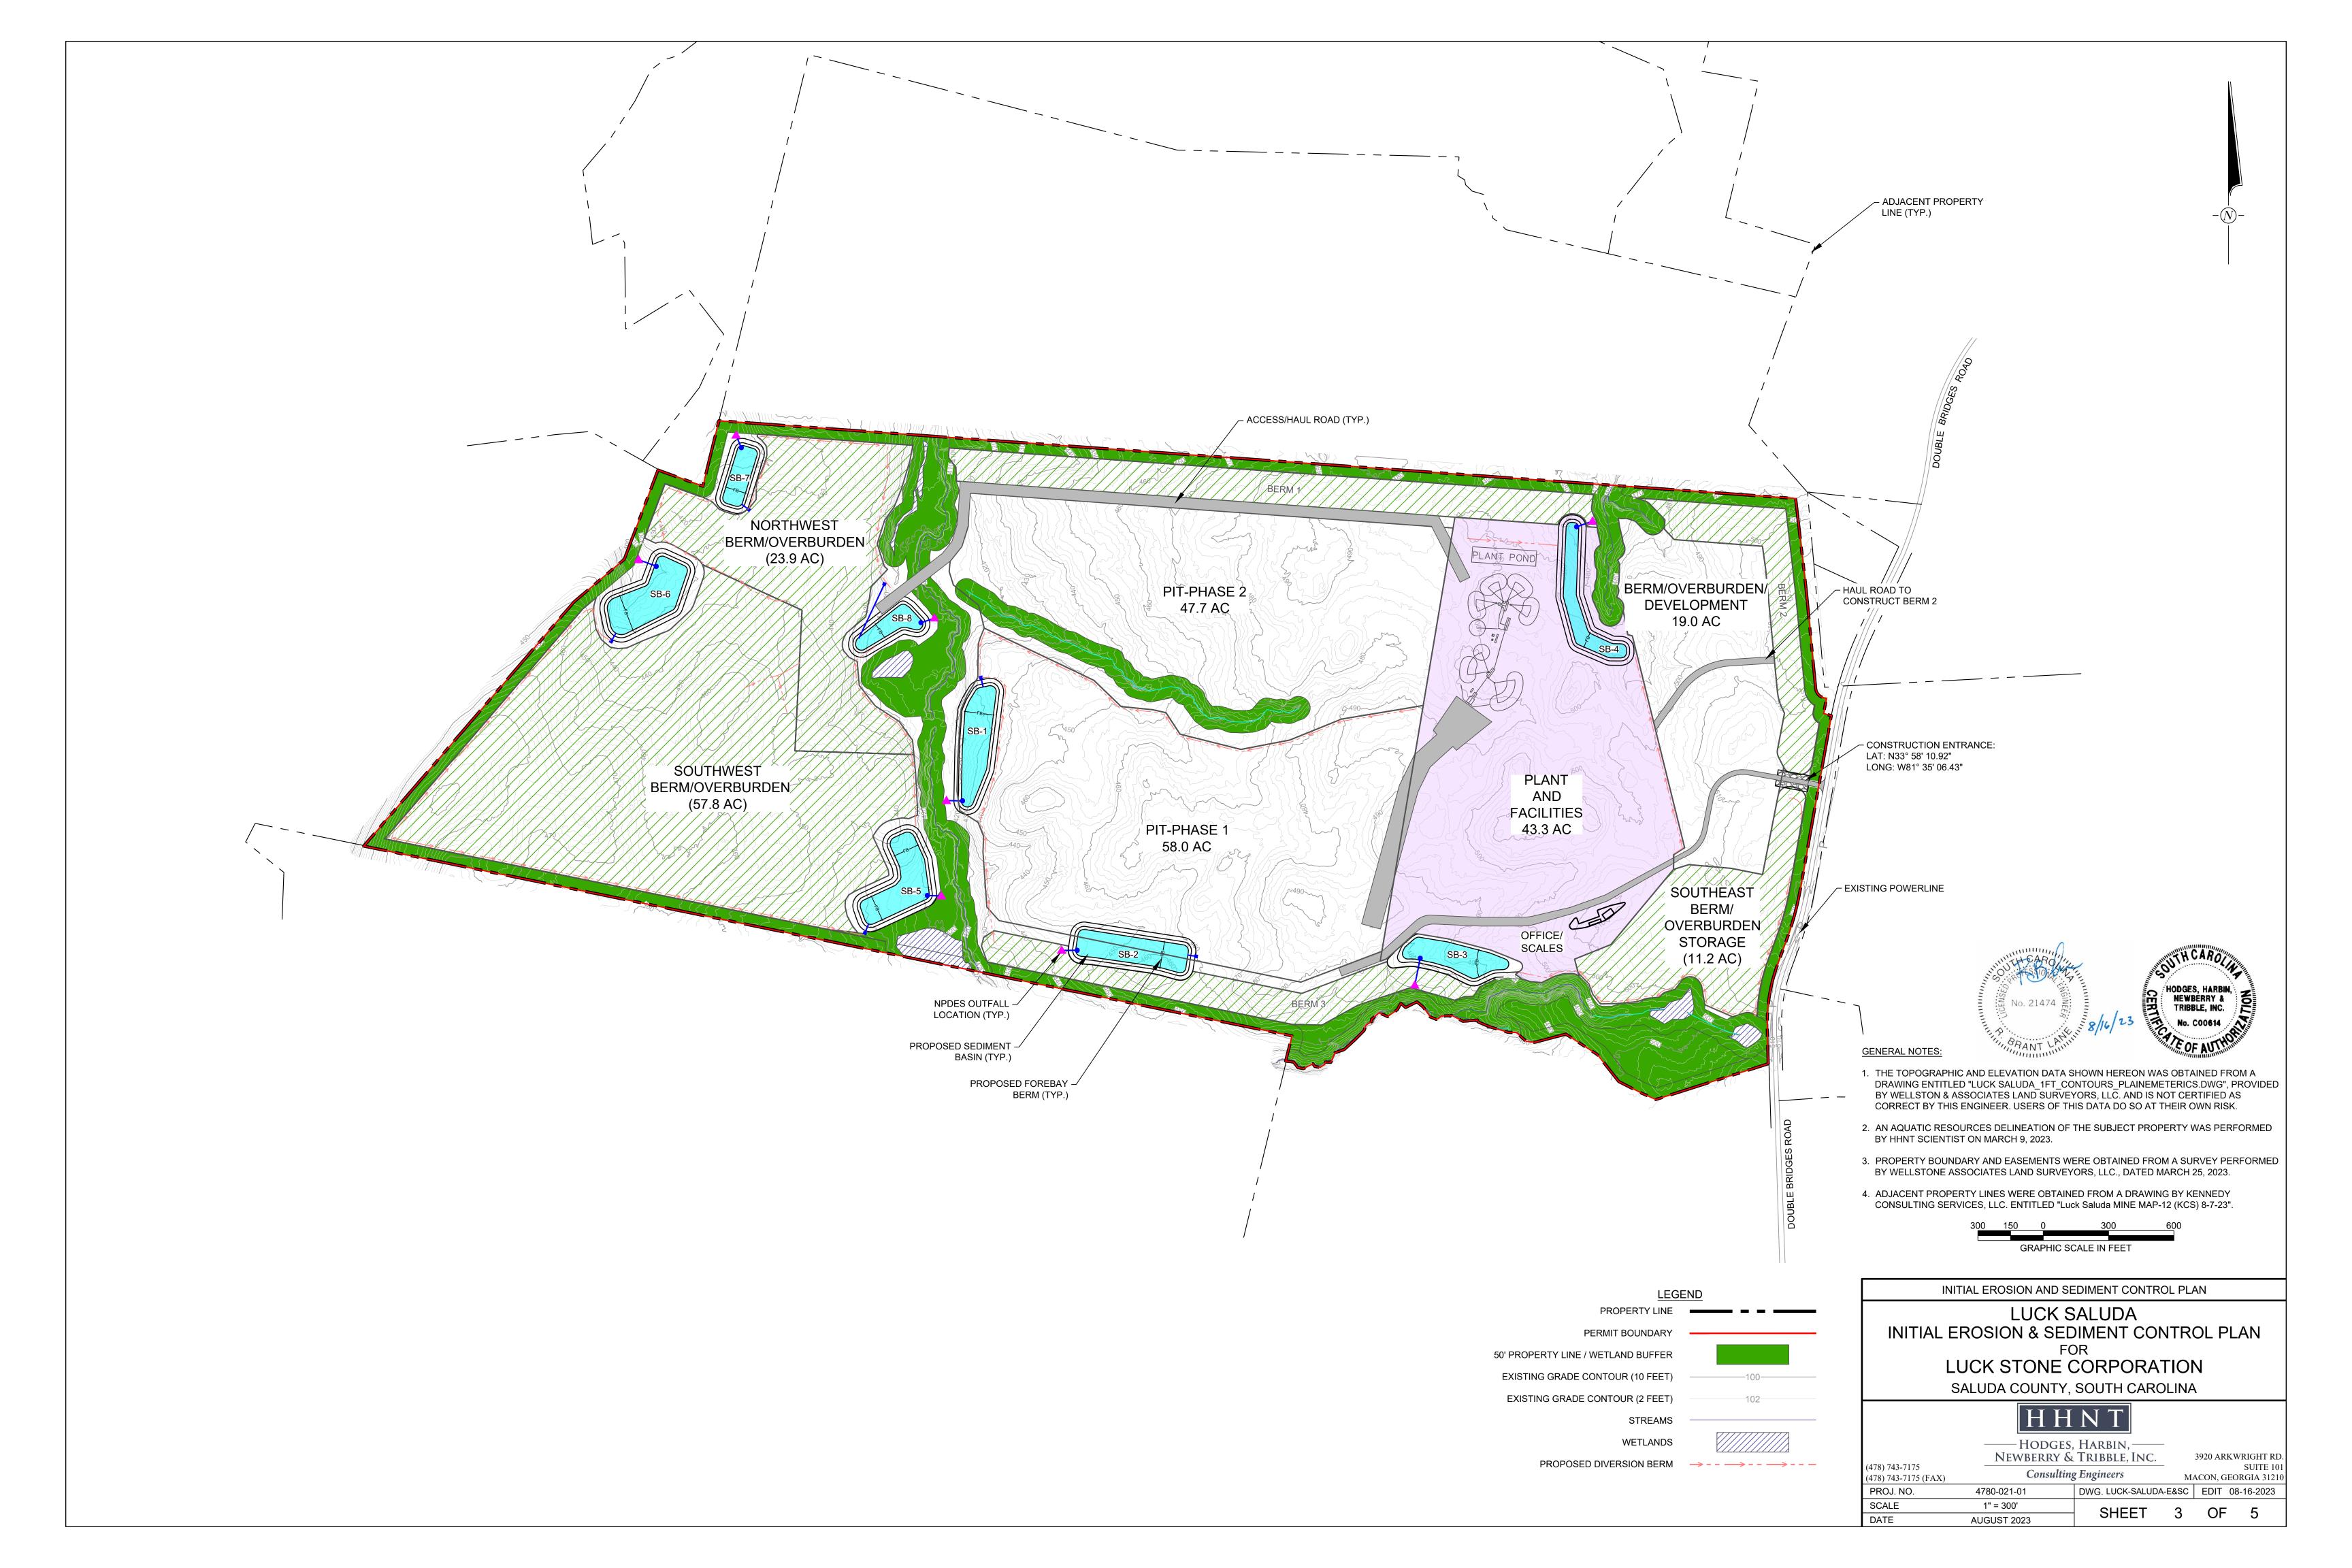

**Consulting Engineers** 

3920 ARKWRIGHT ROAD, SUITE 101 - MACON, GEORGIA 31210 PHONE: (478) 743-7175 FAX: (478) 743-1703

SHEET NO. DESCRIPTION TITLE SHEET **EXISTING CONDITIONS** INITIAL EROSION AND SEDIMENT CONTROL PLAN MISCELLANEOUS DETAILS

2

3

4-5

| OND #8      |                                                           | POND #1       | POND #2       | POND #3       | POND #4       | POND #5       | POND #6       | POND #7       | P   |
|-------------|-----------------------------------------------------------|---------------|---------------|---------------|---------------|---------------|---------------|---------------|-----|
| 3' x 3'     | DIAMETER (IN)                                             | 24"           | 24"           | 24"           | 24"           | 24"           | 24"           | 24"           |     |
| 3.75        | LENGTH (FT)                                               | 68'           | 64'           | 118'          | 68'           | 56'           | 80'           | 53'           |     |
| 415.00      | SLOPE (%)                                                 | 14.71%        | 12.50%        | 10.17%        | 14.71%        | 7.14%         | 20.00%        | 7.55%         |     |
| 418.75      | INLET INVERT ELEVATION (FT)                               | 428.00        | 452.00        | 484.00        | 482.00        | 424.00        | 426.00        | 418.00        |     |
| ' x 5' x 1' | OUTLET INVERT ELEVATION (FT)                              | 418.00        | 444.00        | 472.00        | 472.00        | 420.00        | 410.00        | 414.00        |     |
| 1 - 5"      | NO. & SIZE OF ANTI-SEEP COLLARS (12" WALL THICKNESS) (FT) | 2 - 6.5 x 6.5 | 2 - 6.0 x 6.0 | 2 - 5.5 x 5.5 | 2 - 6.5 x 6.5 | 2 - 5.5 x 5.5 | 3 - 8.0 x 8.0 | 2 - 5.5 x 5.5 | 2 - |
| 415.00      | CARRIER PIPE ENCASEMENT (L x W x H) (FT)                  | 3 x 3.5 x 3.5 | 3 x |
|             |                                                           |               |               |               |               |               |               |               |     |