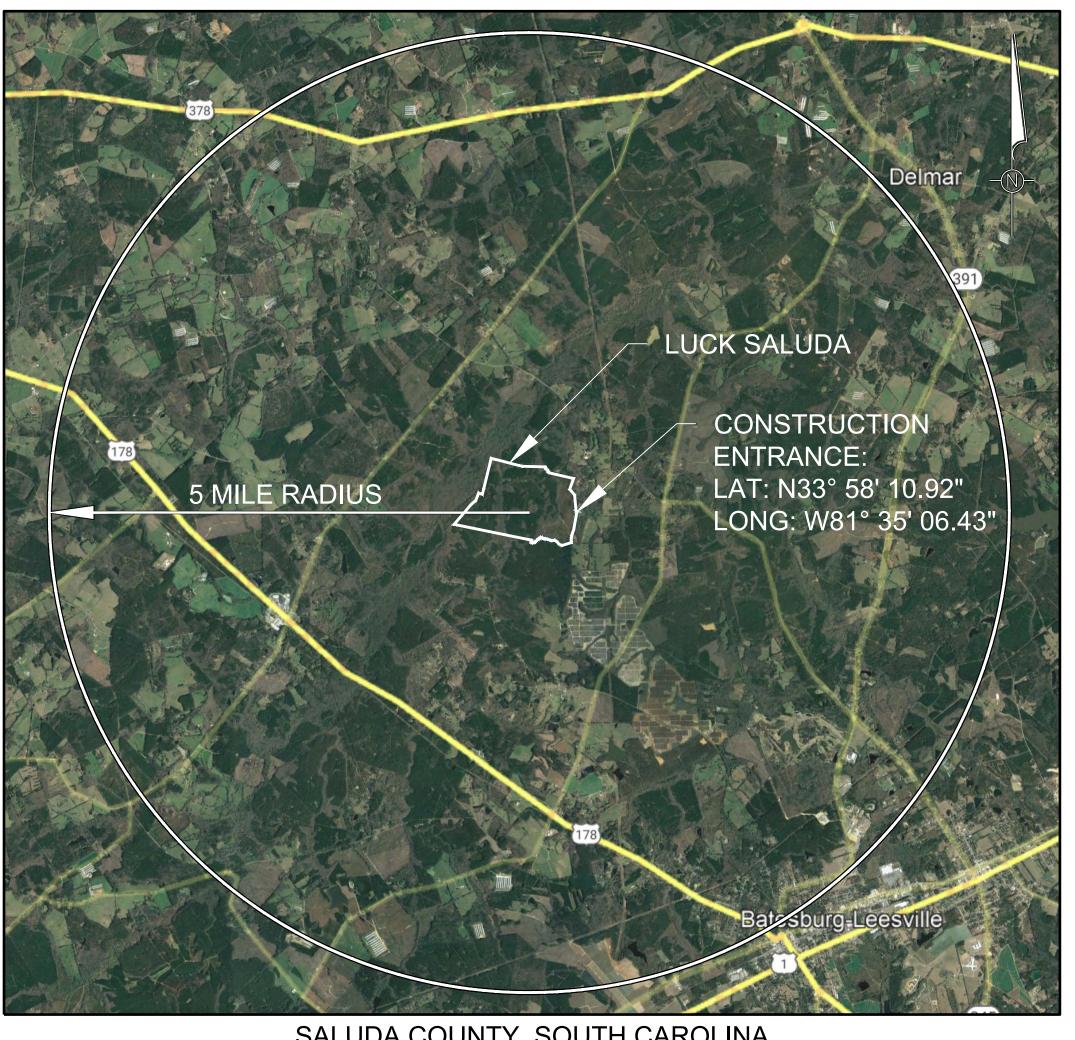

# SITE

LUCK SALUDA DOUBLE BRIDGES ROAD BATESBURG, SC 29006

## **OWNER**

LUCK STONE CORPORATION 515 STONE MILL DRIVE (PO BOX 29682) RICHMOND, VA 23242

SALUDA COUNTY, SOUTH CAROLINA **PROJECT SITE LOCATION** SCALE: 1" = 1 MILE

-HODGES, HARBIN, NEWBERRY & TRIBBLE, INC.