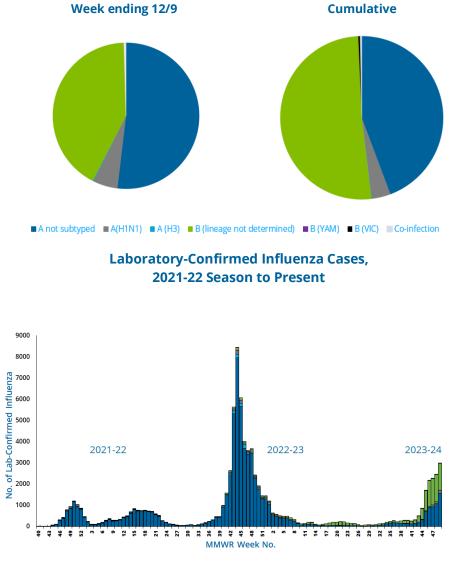

# **Virologic Surveillance**

| Lab-Confirmed Influenza Cases by Influenza Type to Date* |                  |            |             |            |                     |  |  |  |
|----------------------------------------------------------|------------------|------------|-------------|------------|---------------------|--|--|--|
|                                                          | No. of Cases (%) |            |             |            |                     |  |  |  |
| Influenza<br>Type                                        | This<br>Week     | 2023-24    | 2022-23     | 2021-22    | 5 season<br>average |  |  |  |
| Overall                                                  | 2995             | 13848      | 43996       | 2720       | 9424                |  |  |  |
| Influenza A                                              | 1723(57.5)       | 6664(48.1) | 43187(98.2) | 2628(96.6) | 9201(97.6)          |  |  |  |
| A(H3)                                                    | 4(0.2)           | 10(0.2)    | 940(2.2)    | 106(4.0)   | 213(2.3)            |  |  |  |
| A(H1N1)                                                  | 165(9.6)         | 522(7.8)   | 1113(2.6)   | 136(5.2)   | 261(2.8)            |  |  |  |
| A(NS)**                                                  | 1554(90.2)       | 6132(92.0) | 41134(95.2) | 2386(90.8) | 8727(94.8)          |  |  |  |
|                                                          |                  |            |             |            |                     |  |  |  |
| Influenza B                                              | 1258(42.0)       | 7143(51.6) | 754(1.7)    | 91(3.3)    | 211(2.2)            |  |  |  |
| B (Victoria)                                             |                  | 55(0.8)    |             |            | 3(1.4)              |  |  |  |
| B(Yamagata)                                              |                  |            |             |            |                     |  |  |  |
| B (LND) <sup>+</sup>                                     | 1258(100.0)      | 7088(99.2) | 754(100.0)  | 91(100.0)  | 208(98.6)           |  |  |  |
|                                                          |                  |            |             |            |                     |  |  |  |
| Influenza Virus<br>Coinfection <sup>§</sup>              | 14(0.5)          | 41(0.3)    | 55(0.1)     | 1(0.1)     | 12(0.1)             |  |  |  |
|                                                          |                  |            |             |            |                     |  |  |  |

Laboratory-Confirmed Influenza Cases, by Virus Type

\*Data presented from previous influenza seasons represents the data from that season through the same week as the current season. Nationally, the influenza season begins with MMWR week 40 and ends with MMWR week 39. The 2023-24 influenza season began on October 1, 2023 and will end on September 28, 2024.

\*\*NS - not subtyped +LND - lineage not determined

<sup>§</sup>Cases with more than one influenza A subtype in the same sample or with influenza A and B viral types in the same sample simultaneously.

■ A not subtyped ■ A(H1N1) ■ A (H3) ■ B (lineage not determined) ■ B (YAM) ■ B (VIC) ■ Co-infection