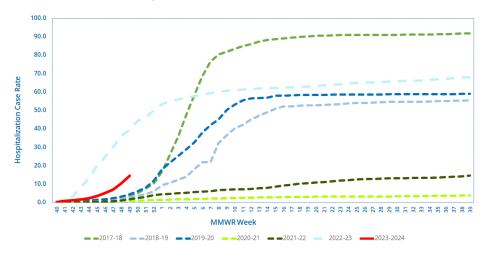

#### **Cumulative Hospitalization Rate for Past and Current Seasons**

#### Influenza-Associated Hospitalizations

This week **215** influenza-associated hospitalizations were reported by **54** hospitals. The cumulative hospitalization rate is **14.5 per 100,000**. In the current flu season, there have been **736** influenza-associated hospitalizations.