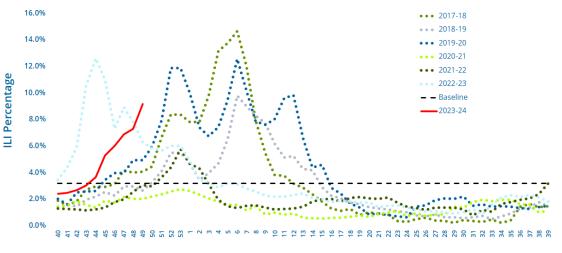

## Influenza-Like Illness (ILI) Surveillance

This week, the ILI activity level was **high** and **9.2%** of patient visits to SC ILINet providers were attributed to an influenza-like illness. This is **above** the state baseline of **3.2%**.

#### Percentage of Influenza-like Illness (ILI) Visits Reported by Sentinel Providers for Past and Current Seasons

**MMWR Week** 

ILI ACTIVITY LEVELS: MINIMAL LOW MODERATE HIGH