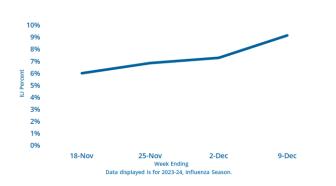

### Influenza-Like Illness Surveillance

The percent of patient visits to sentinel providers for an influenza-like illness (ILI) was **9.2%**, which is **above** South Carolina's baseline (**3.2%**). The ILI activity level overall was **high**.

## Influenza-Like Illness (ILI) Surveillance

This week, the ILI activity level was **high** and **9.2%** of patient visits to SC ILINet providers were attributed to an influenza-like illness. This is **above** the state baseline of **3.2%**.

Reports were received from providers in **23** counties, representing all DHEC Public Health regions.

\*\*ILI percentage is dependent upon the number of reporting providers and/or can vary by disease activity or the number of providers submitting reports.\*\*

#### Percentage of Influenza-like Illness (ILI) Visits Reported by Sentinel Providers for Past and Current Seasons

**MMWR Week** 

ILI ACTIVITY LEVELS: MINIMAL LOW MODERATE HIGH