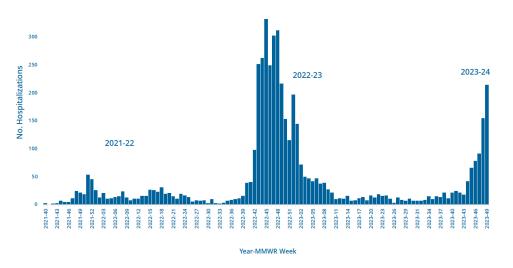

#### Reported Influenza-Associated Hospitalizations, 2021-22 Season to Present

Flu Watch MMWR Week 49: Dec 3-Dec 9, 2023

#### Influenza-Associated Hospitalizations

This week **215** influenza-associated hospitalizations were reported by **54** hospitals. The cumulative hospitalization rate is **14.5 per 100,000**. In the current flu season, there have been **736** influenza-associated hospitalizations.