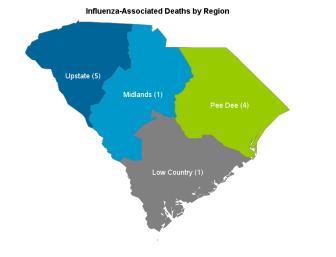

#### **Influenza-Associated Deaths**

This week, **5** influenza-associated deaths were reported. The cumulative mortality rate is **0.2 per 100,000**. In the current flu season, there have been **11** influenza-associated deaths.

| Influenza-Associated Deaths by Age Group* |                      |             |              |               |               |             |
|-------------------------------------------|----------------------|-------------|--------------|---------------|---------------|-------------|
|                                           | No. of Deaths (Rate) |             |              |               |               |             |
| Influenza<br>Season                       | Overall              | Ages<br>0-4 | Ages<br>5-17 | Ages<br>18-49 | Ages<br>50-64 | Ages<br>65+ |
| This Week                                 | 5(0.1)               |             | 1(0.1)       |               |               | 4(0.4)      |
| 2023-24                                   | 11(0.2)              |             | 1(0.1)       | 1(0.1)        | 1(0.1)        | 8(0.9)      |
| 2022-23                                   | 70(1.4)              |             | 4(0.5)       | 2(0.1)        | 12(1.2)       | 52(5.8)     |
| 2021-22                                   | 3(0.1)               |             |              |               | 1(0.1)        | 2(0.2)      |
| 5 season                                  | 19(0.4)              |             | 1(0.1)       | 1(0.1)        | 3(0.3)        | 14(1.6)     |
| average                                   |                      |             |              |               |               |             |