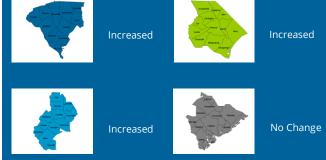

### Geographic Spread

South Carolina reported **widespread activity** this week.

### Regional Influenza Activity