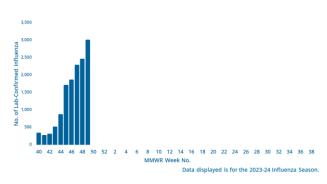

#### Virologic Surveillance

This week **2,995** lab-confirmed tests were reported. In the current flu season, there have been **13,848** lab-confirmed tests reported.

| Influenza<br>Indicator | Change from<br>Previous Week |
|------------------------|------------------------------|
| Lab-confirmed<br>tests | Increased                    |
| ILI Percent            | Increased                    |
| Hospitalizations       | Increased                    |