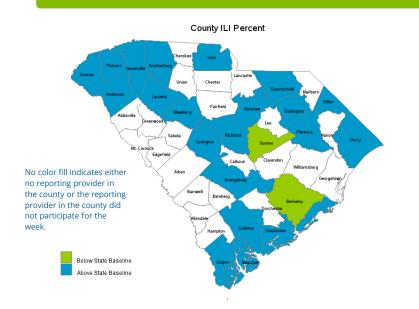

### Geographic Spread

South Carolina reported **widespread activity** this week.

### Influenza-Like Illness Surveillance

The percent of patient visits to sentinel providers for an influenza-like illness (ILI) was **9.2%**, which is **above** South Carolina's baseline (**3.2%**). The ILI activity level overall was **high**.

Reports were received from providers in **23** counties, representing all DHEC Public Health regions.

\*\*ILI percentage is dependent upon the number of reporting providers and/or can vary by disease activity or the number of providers submitting reports.\*\*