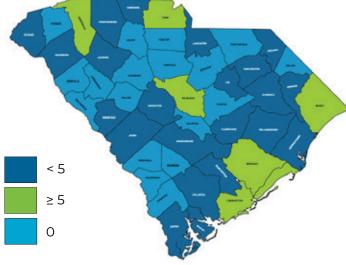

ntractionContractionContractionContractionContractionContractionContractionContractionContractionContractionContractionContractionContractionContractionContractionContractionContractionContractionContractionContractionContractionContractionContractionContractionContractionContractionContractionContractionContractionContractionContractionContractionContractionContractionContractionContractionContractionContractionContractionContractionContractionContractionContractionContractionContractionContractionContractionContractionContractionContractionContractionContractionContractionContractionContractionContractionContractionContractionContractionContractionContractionContractionContractionContractionContractionContractionContractionContractionContractionContractionContractionContractionContract



## **Country of Birth**

| U.S. Born   | Non-U.S. Born |
|-------------|---------------|
| <b>47</b> % | 53%           |