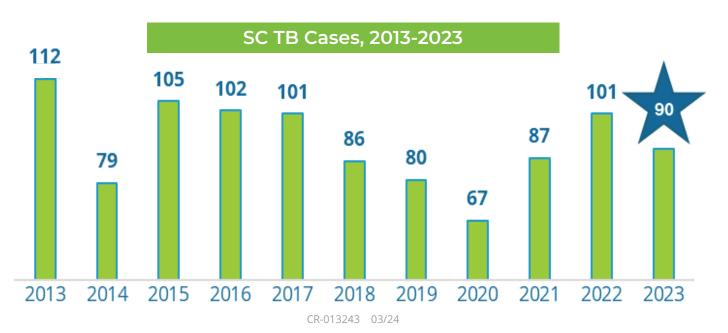

onContractionContractionContractionContractionContractionContractionContractionContractionContractionContractionContractionContractionContractionContractionContractionContractionContractionContractionContractionContractionContractionContractionContractionContractionContractionContractionContractionContractionContractionContractionContractionContractionContractionContractionContractionContractionContractionContractionContractionContractionContractionContractionContractionContractionContractionContractionContractionContractionContractionContractionContractionContractionContractionContractionContractionContractionContractionContractionContractionContractionContract



## **Country of Birth**

| U.S. Born   | Non-U.S. Born |
|-------------|---------------|
| <b>47</b> % | 53%           |