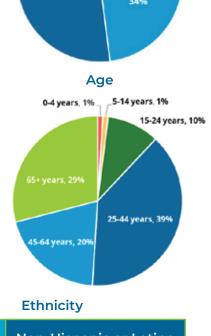

actionContractionContractionContractionContractionContractionContractionContractionContractionContractionContractionContractionContractionContractionContractionContractionContractionContractionContractionContractionContractionContractionContractionContractionContractionContractionContractionContractionContractionContractionContractionContractionContractionContractionContractionContractionContractionContractionContractionContractionContractionContractionContractionContractionContractionContractionContractionContractionContractionContractionContractionContractionContractionContractionContractionContractionContractionContractionContractionContractionContractionContract



## **Country of Birth**

| U.S. Born   | Non-U.S. Born |
|-------------|---------------|
| <b>47</b> % | 53%           |