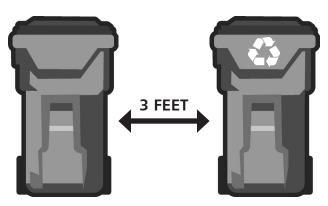

## **Curbside Courtesy SET-OUT GUIDELINES**

To make recycling collection more efficient, please follow these guidelines.

- Place your cart at the curb before7:30 a.m. on the day of collection.
- ✓ Place all recyclables loose in your roll cart – DO NOT place them in paper or plastic bags.
- ✓ Close the lid.
- ✓ Place the cart with the pushing handle toward your home.
- Keep your cart at least 3 feet away from other roll carts, trees, vehicles and mailboxes